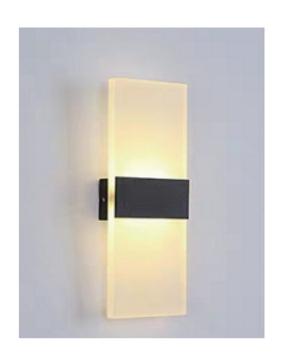

## LED WALL LIGHT

PROLUX Lighting meets various need of end-users and industries, offering efficient and good quality products with moderate price. We are proud to provide our customers' long life span products and also the lighting solutions.

Our aim:Customers First,Quality First. Our brand,deserves your trust!

| Model | Power | Voltage   | Dimension    | ССТ   | Shell color |
|-------|-------|-----------|--------------|-------|-------------|
| AW04  | 6W    | 220-240V~ | 100*45*270mm | 3000K | Black       |