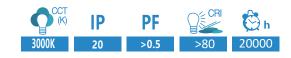

Our aim:Customers First,Quality First. Our brand,deserves your trust!

| Model | Power | Voltage   | Dimension    | ССТ   | Shell color |
|-------|-------|-----------|--------------|-------|-------------|
| AW04  | 6W    | 220-240V~ | 100*45*270mm | 3000K | Black       |