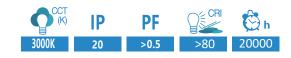

Our aim:Customers First,Quality First. Our brand,deserves your trust!

| Model | Power | Voltage   | Dimension    | ССТ   | Shell color |
|-------|-------|-----------|--------------|-------|-------------|
| AW05  | 6W    | 220-240V~ | 100*45*270mm | 3000K | Gold        |

## **FEATURES**

- High lumen SMD, which makes the light more bright
- Save 80% energy, increase Electricity converstion.
- · Long lifespan, energy saving and cost saving

PROLUX LIGHTING,
DESERVE YOUR TRUST!