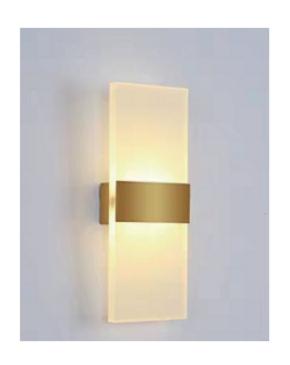

## LED WALL LIGHT

PROLUX Lighting meets various need of end-users and industries, offering efficient and good quality products with moderate price. We are proud to provide our customers' long life span products and also the lighting solutions.

Our aim:Customers First,Quality First. Our brand,deserves your trust!

| Model | Power | Voltage   | Dimension    | ССТ   | Shell color |
|-------|-------|-----------|--------------|-------|-------------|
| AW05  | 6W    | 220-240V~ | 100*45*270mm | 3000K | Gold        |