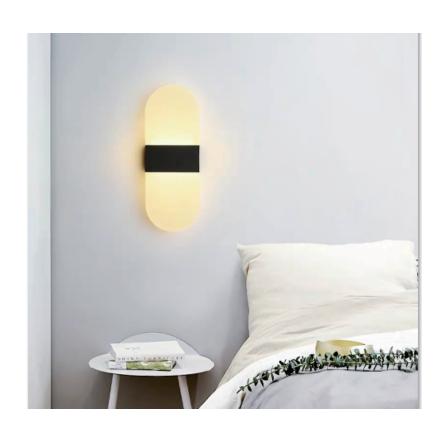

Our aim:Customers First,Quality First. Our brand,deserves your trust!

| Model | Power | Voltage   | Dimension    | ССТ   | Shell color |
|-------|-------|-----------|--------------|-------|-------------|
| AW07  | 6W    | 220-240V~ | 100*45*270mm | 3000K | Black       |