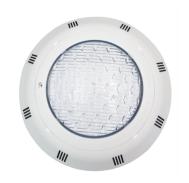

## LED SWIMMING POOL LIGHT

PROLUX Lighting meets various need of end-users and industries, offering efficient and good quality products with moderate price. We are proud to provide our customers' long life span products and also the lighting solutions.

Our aim: Customers First, Quality First.

Our brand, deserves your trust!

| <b>€</b> h |
|------------|
| 20000      |

| Model | Power | Voltage | IP   | Material | ССТ   |
|-------|-------|---------|------|----------|-------|
| ASP01 | 18W   | AC 12V~ | IP68 | ABS+PC   | RGB   |
| ASP02 | 25W   | AC 12V~ | IP68 | ABS+PC   | 6500K |