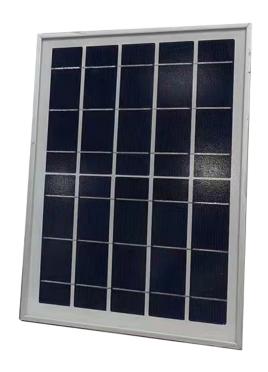

Our aim:Customers First,Quality First. Our brand,deserves your trust!

| Model        | Power | Material  | Beam Angle | Product Size | Solar Panel Size |
|--------------|-------|-----------|------------|--------------|------------------|
| ASF44-6-60W  | 60W   | ABS+GLASS | 120°       | 209*160*56MM | 270*190MM        |
| ASF44-6-100W | 100W  | ABS+GLASS | 120°       | 251*202*70MM | 350*230MM        |
| ASF44-6-200W | 200W  | ABS+GLASS | 120°       | 321*263*91MM | 350*450MM        |
| ASF44-6-300W | 300W  | ABS+GLASS | 120°       | 321*263*91MM | 350*530MM        |