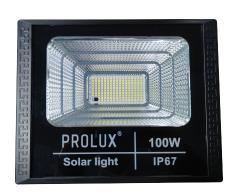

## LED SOLAR FLOODLIGHT

PROLUX Lighting meets various need of end-users and industries, offering efficient and good quality products with moderate price. We are proud to provide our customers' long life span products and also the lighting solutions.

Our aim:Customers First,Quality First. Our brand,deserves your trust!

| Model        | Power | Material  | Beam Angle | Product Size | Solar Panel Size |
|--------------|-------|-----------|------------|--------------|------------------|
| ASF44-6-60W  | 60W   | ABS+GLASS | 120°       | 209*160*56MM | 270*190MM        |
| ASF44-6-100W | 100W  | ABS+GLASS | 120°       | 251*202*70MM | 350*230MM        |
| ASF44-6-200W | 200W  | ABS+GLASS | 120°       | 321*263*91MM | 350*450MM        |
| ASF44-6-300W | 300W  | ABS+GLASS | 120°       | 321*263*91MM | 350*530MM        |